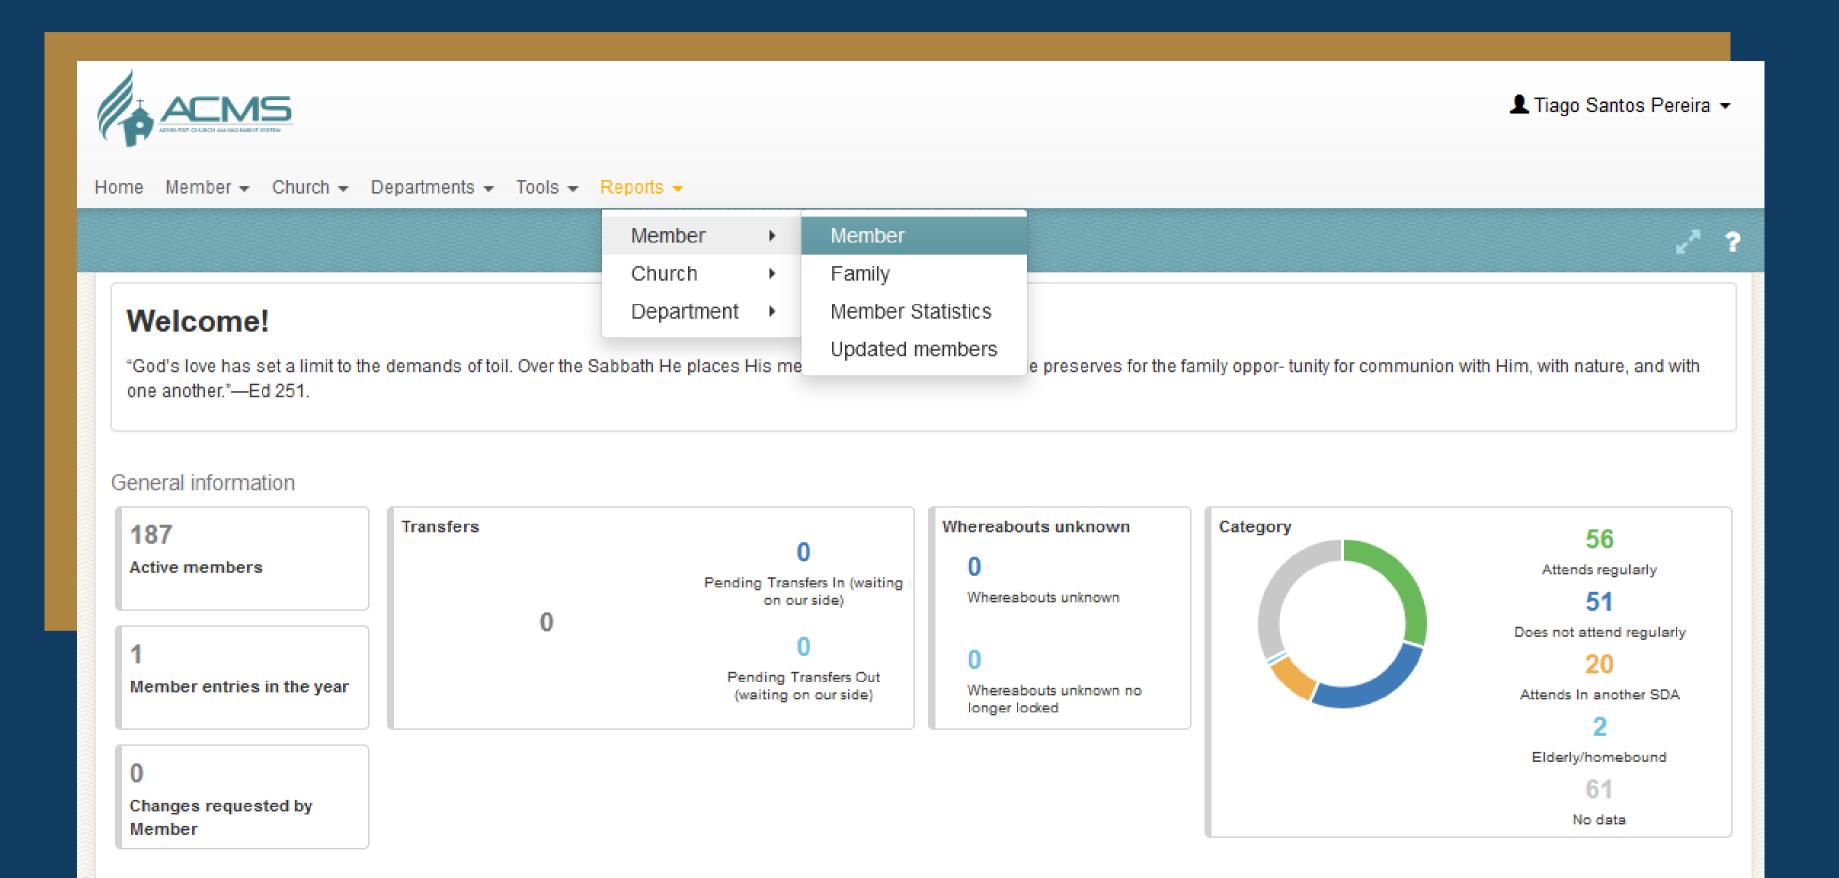

### TAKE THIS WAY

REPORTS > MEMBERS

Use the options 4, 6 or 14 to print the list you prefer and approach each member asking them to update their own information.

MEMBERS > CATEGORIES

Use one of these options:
Elderly
Attends in another SDA
Attends regularly
Does not attend regularly

#### UNDERSTANDING YOUR CHURCH

Lists based on categories can present a clear picture of your church.

REPORTS > MEMBERS > MEMBERS STATISTICS

Using filters - Getting useful lists by birthday, age, gender, marital status, organize them by region or family, giving to the pastor and each church leader a true picture of your church.